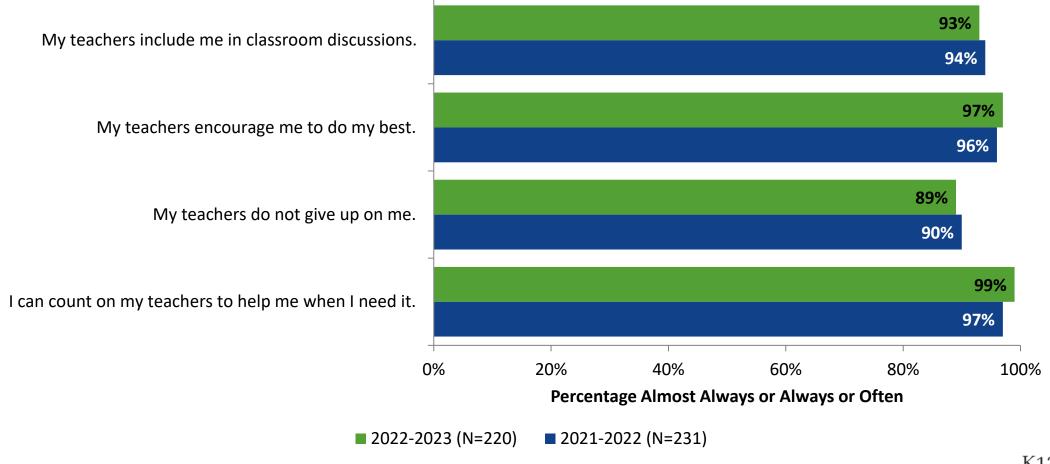

# **2022-2023 Student Engagement Survey: Clearwater Adult Education**

Results

School Year 2022-2023



#### **Overall Engagement**



## **Overall Engagement (Continued)**



#### **Overall Engagement: Comparison Over Time**





## **Overall Engagement: Comparison Over Time (Continued)**





#### **Like School**

How frequently do you feel the following statement is true? Generally, I like school. (N=217)





#### **Class Experience**

#### **Class Experience**





#### **Class Experience: Comparison Over Time**





#### **Student Experience**





## **Student Experience: Comparison Over Time**





#### **Academic Support**



#### **Academic Support: Comparison Over Time**





#### Relevance



#### **Relevance: Comparison Over Time**



## **Self-Management**



#### **Self-Management: Comparison Over Time**



#### Grit





## **Grit: Comparison Over Time**



#### **Involvement**



## **Involvement: Comparison Over Time**



#### **Future Goals**



#### **Future Goals: Comparison Over Time**



#### **Acceptance**



#### **Acceptance: Comparison Over Time**



## **Relationships with Peers**





#### **Relationships with Peers: Comparison Over Time**





#### **Perceptions of Peers**



#### **Perceptions of Peers: Comparison Over Time**





## **Relationships with Adults in School**





#### Relationships with Adults in School: Comparison Over Time



#### **After High School Plans**

Which of the following best describes your plans for after hig