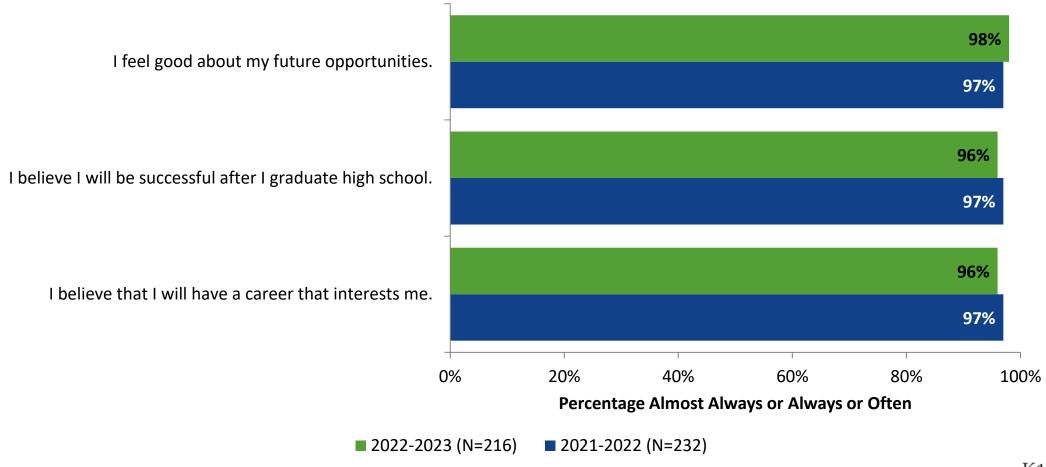

*





## **Overall Engagement: Comparison Over Time (Continued)**





#### **Like School**

How frequently do you feel the following statement is true? Generally, I like school. (N=217)





#### **Class Experience**

#### **Class Experience**





#### **Class Experience: Comparison Over Time**





#### **Student Experience**





## **Student Experience: Comparison Over Time**





#### **Academic Support**



#### **Academic Support: Comparison Over Time**





#### Relevance



#### **Relevance: Comparison Over Time**



## **Self-Management**



#### **Self-Management: Comparison Over Time**



#### Grit





## **Grit: Comparison Over Time**



#### **Involvement**



## **Involvement: Comparison Over Time**



#### **Future Goals**



#### **Future Goals: Comparison Over Time**



#### **Acceptance**



#### **Acceptance: Comparison Over Time**



## **Relationships with Peers**





#### **Relationships with Peers: Comparison Over Time**





#### **Perceptions of Peers**



#### **Perceptions of Peers: Comparison Over Time**





## **Relationships with Adults in School**





#### Relationships with Adults in School: Comparison Over Time



#### **After High School Plans**

Which of the following best describes your plans for after high school? (N=219)



#### **Career Fields**

Which of the following career fields do you plan to pursue? (N=219)



## **Career Fields (Continued)**

Which of the following career fields do you plan to pursue? (N=219)



#### **Net Promoter Score**

If you had a family member or friend moving to the area, how likely are you to rec