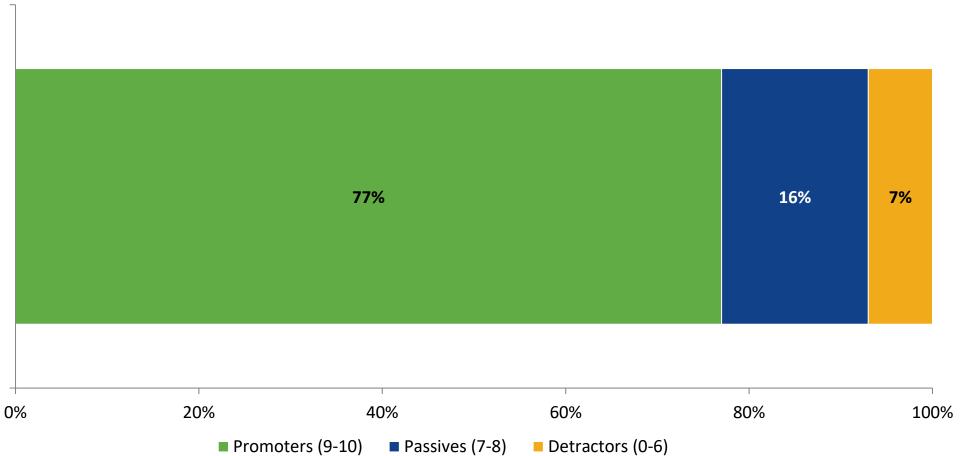

#### **Net Promoter Score**

If you had a family member or friend moving to the area, how likely are you to recommend your school to them? (N=184)