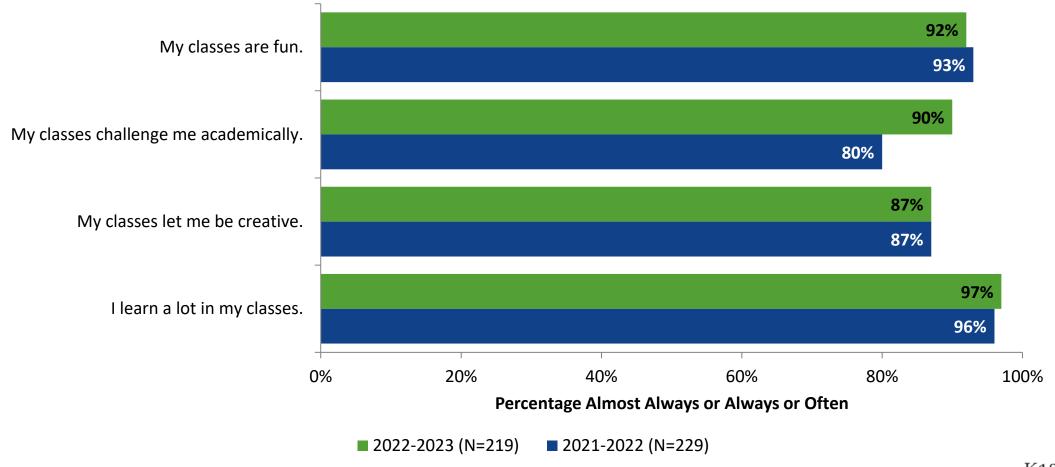

# **2022-2023 Student Engagement Survey: Clearwater Adult Education**

Results

School Year 2022-2023



#### **Overall Engagement**



## **Overall Engagement (Continued)**



#### **Overall Engagement: Comparison Over Time**





## **Overall Engagement: Comparison Over Time (Continued)**





#### **Like School**

How frequently do you feel the following statement is true? Generally, I like school. (N=217)





#### **Class Experience**

#### **Class Experience**





#### **Class Experience: Comparison Over Time**





#### **Student Experience**





## **Student Experience: Comparison Over Time**





#### **Academic Support**



#### **Academic Support: Comparison Over Time**





#### Relevance



#### **Relevance: Comparison Over Time**



## **Self-Management**



#### **Self-Management: Comparison Over Time**



#### Grit





## **Grit: Comparison Over Time**



#### **Involvement**



## **Involvement: Comparison Over Time**



#### **Future Goals**



#### **Future Goals: Comparison Over Time**



#### **Acceptance**



#### **Acceptance: Comparison Over Time**



## **Relationships with Peers**





#### **Relationships with Peers: Comparison Over Time**





#### **Perceptions of Peers**



#### **Perceptions of Peers: Comparison Over Time**





## **Relationships with Adults in School**