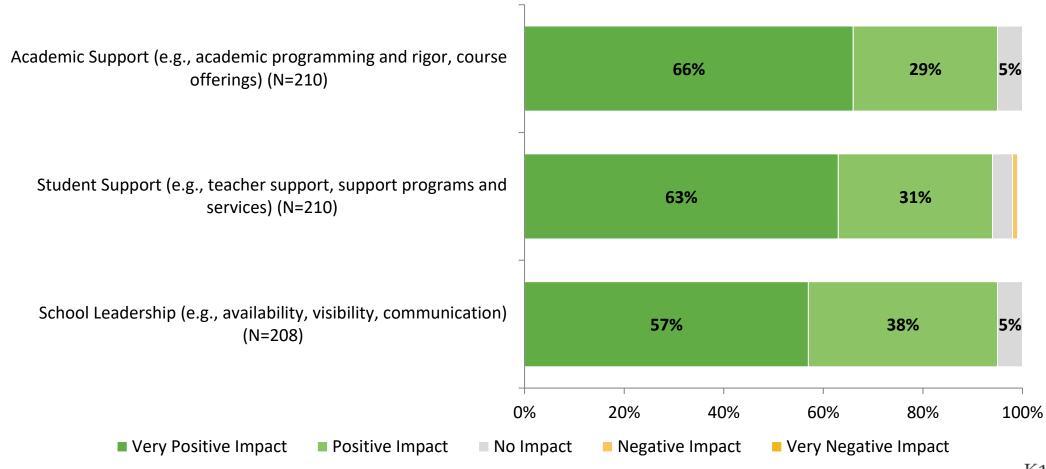

## Impact on NPS Score (Continued)

How do each of the following impact the score you gave above?