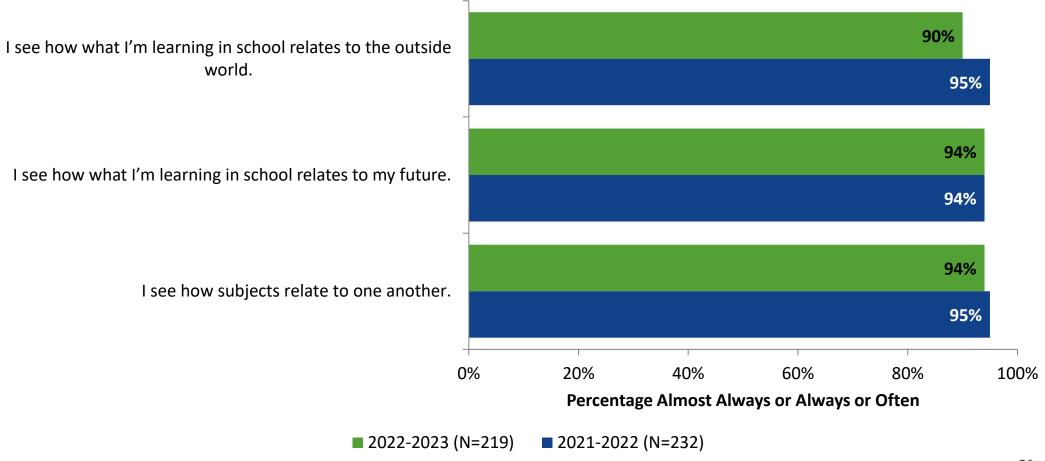

# **2022-2023 Student Engagement Survey: Clearwater Adult Education**

Results

School Year 2022-2023



#### **Overall Engagement**



## **Overall Engagement (Continued)**



#### **Overall Engagement: Comparison Over Time**





## **Overall Engagement: Comparison Over Time (Continued)**





#### **Like School**

How frequently do you feel the following statement is true? Generally, I like school. (N=217)





#### **Class Experience**

#### **Class Experience**





#### **Class Experience: Comparison Over Time**





#### **Student Experience**





## **Student Experience: Comparison Over Time**





#### **Academic Support**



#### **Academic Support: Comparison Over Time**





#### Relevance



#### **Relevance: Comparison Over Time**



## **Self-Management**



#### **Self-Management: Comparison Over Time**



#### Grit





## **Grit: Comparison Over Time**



#### **Involvement**



## **Involvement: Comparison Over Time**



#### **Future Goals**



#### **Future Goals: Comparison Over Time**



#### **Acceptance**



#### **Acceptance: Comparison Over Time**



## **Relationships with Peers**





#### **Relationships with Peers: Comparison Over Time**





#### **Perceptions of Peers**



#### **Perceptions of Peers: Comparison Over Time**





## **Relationships with Adults in School**





#### Relationships with Adults in School: Comparison Over Time



#### **After High School Plans**

Which of the following best describes your plans for after high school? (N=219)



#### **Career Fields**

Which of the follow