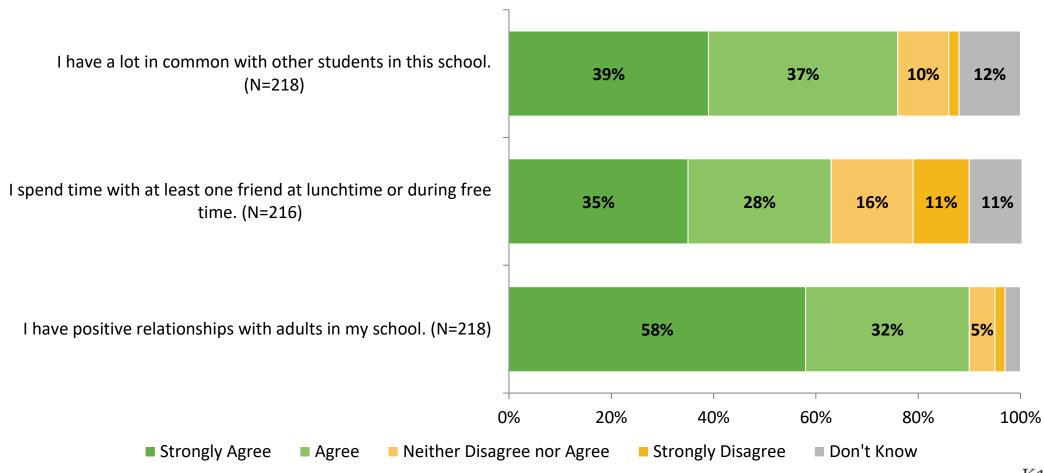

# **2022-2023 Student Engagement Survey: Clearwater Adult Education**

Results

School Year 2022-2023



#### **Overall Engagement**



## **Overall Engagement (Continued)**



#### **Overall Engagement: Comparison Over Time**





## **Overall Engagement: Comparison Over Time (Continued)**





#### **Like School**

How frequently do you feel the following statement is true? Generally, I like school. (N=217)





#### **Class Experience**

#### **Class Experience**





#### **Class Experience: Comparison Over Time**





#### **Student Experience**





## **Student Experience: Comparison Over Time**





#### **Academic Support**



#### **Academic Support: Comparison Over Time**





#### Relevance



#### **Relevance: Comparison Over Time**



## **Self-Management**



#### **Self-Management: Comparison Over Time**



#### Grit





## **Grit: Comparison Over Time**



#### **Involvement**



## **Involvement: Comparison Over Time**



#### **Future Goals*