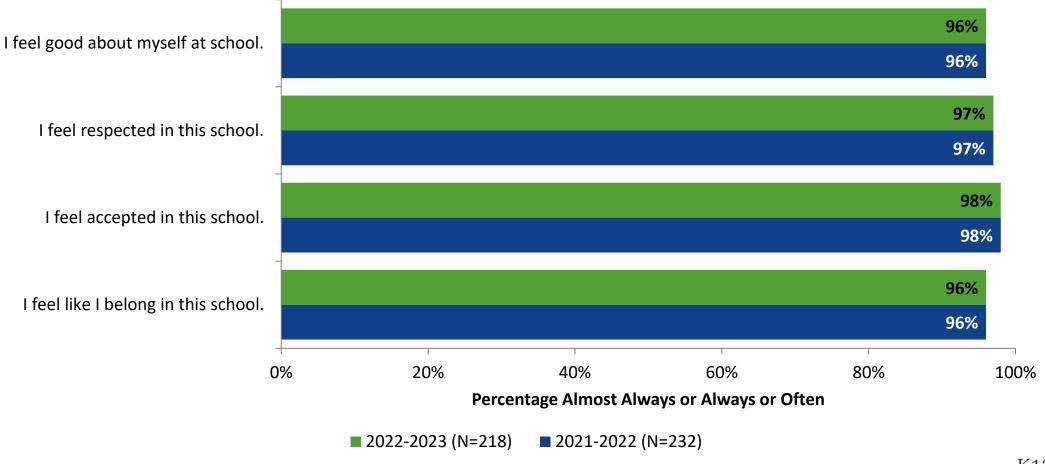

#### **Like School**

How frequently do you feel the following statement is true? Generally, I like school. (N=217)





#### **Class Experience**

#### **Class Experience**





#### **Class Experience: Comparison Over Time**





#### **Student Experience**





## **Student Experience: Comparison Over Time**





#### **Academic Support**



#### **Academic Support: Comparison Over Time**





#### Relevance



#### **Relevance: Comparison Over Time**



## **Self-Management**



#### **Self-Management: Comparison Over Time**



#### Grit





## **Grit: Comparison Over Time**



#### **Involvement**



## **Involvement: Comparison Over Time**



#### **Future Goals**



#### **Future Goals: Comparison Over Time**



#### **Acceptance**



#### **Acceptance: Comparison Over Time**



## **Relationships with Peers**





#### **Relationships with Peers: Comparison Over Time**





#### **Perceptions of Peers**



#### **Perceptions of Peers: Comparison Over Time**





## **Relationships with Adults in School**





#### Relationships with Adults in School: Comparison Over Time



#### **After High School Plans**

Which of the following best describes your plans for after high school? (N=219)



#### **Career Fields**

Which of the following career fields do you plan to pursue? (N=219)



## **Career Fields (Continued)**

Which of the following career fields do you plan to pursue? (N=219)



#### **Net Promoter Score**

If you had a family member or friend moving to the area, how likely are you to recommend your school to them? (N=184)







#### **Impact on NPS Scor