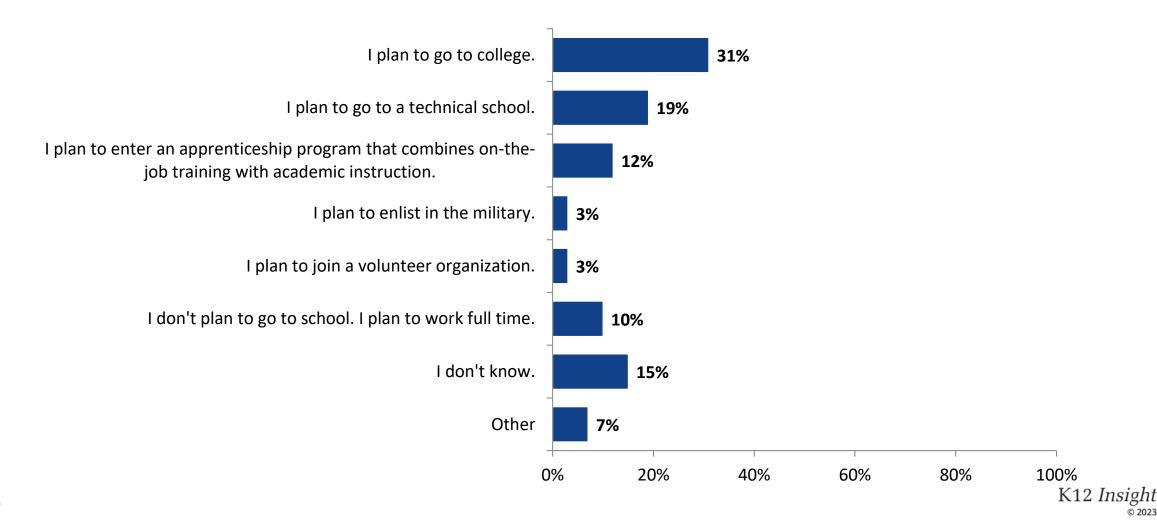

#### **After High School Plans**

Which of the following best describes your plans for after high school? (N=219)