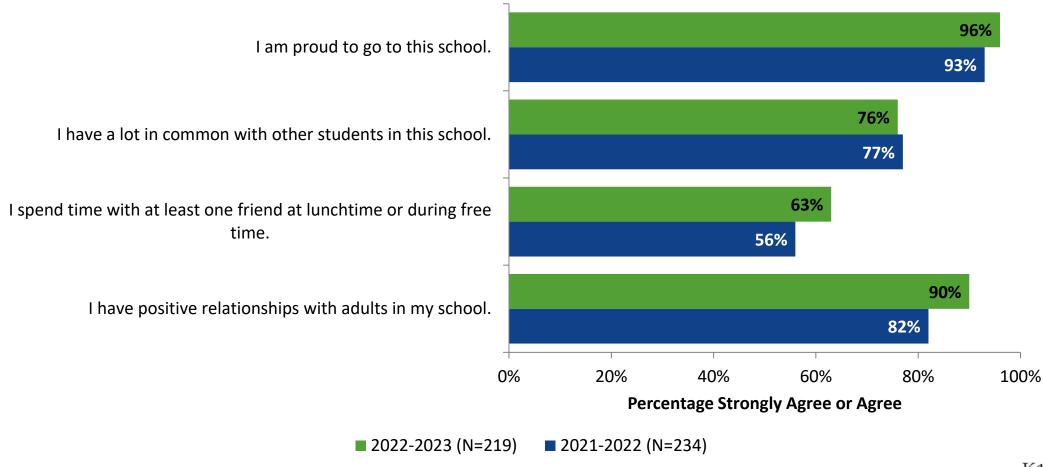

# **2022-2023 Student Engagement Survey: Clearwater Adult Education**

Results

School Year 2022-2023



#### **Overall Engagement**



## **Overall Engagement (Continued)**



#### **Overall Engagement: Comparison Over Time**





## **Overall Engagement: Comparison Over Time (Continued)**





#### **Like School**

How frequently do you feel the following statement is true? Generally, I like school. (N=217)





#### **Class Experience**

#### **Class Experience**





#### **Class Experience: Comparison Over Time**





#### **Student Experience**





## **Student Experience: Comparison Over Time**





#### **Academic Support**



#### **Academic Support: Comparison Over Time**





#### Relevance



#### **Relevance: Comparison Over Time**



## **Self-Management**



#### **Self-Management: Comparison Over Time**



#### Grit





## **Grit: Comparison Over Time**



#### **Involvement**



## **Involvement: Comparison Over Time**



#### **Future Goals**



#### **Future Goals: Comparison Over Time**



#### **Acceptance**



#### **Acceptance: Comparison Over Time**