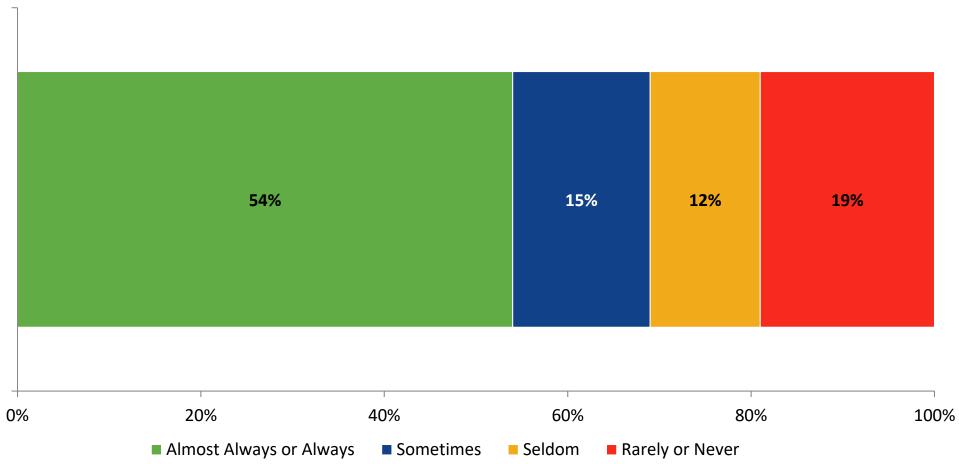

# **2022-2023 Student Engagement Survey: Clearwater Adult Education**

Results

School Year 2022-2023



#### **Overall Engagement**



## **Overall Engagement (Continued)**



#### **Overall Engagement: Comparison Over Time**





## **Overall Engagement: Comparison Over Time (Continued)**





#### **Like School**

How frequently do you feel the following statement is true? Generally, I like school. (N=217)





#### **Class Experience**

#### **Class Experience**





#### **Class Experience: Comparison Over Time**





#### **Student Experience**





## **Student Experience: Comparison Over Time**





#### **Academic Support**



#### **Academic Support: Comparison Over Time**





#### Relevance



#### **Relevance: Comparison Over Time**



## **Self-Management**



#### **Self-Management: Comparison Over Time**



#### Grit





## **Grit: Comparison Over Time**



#### **Involvement**



## **Involvement: Comparison Over Time**



#### **Future Goals**



#### **Future Goals: Comparison Over Time**



#### **Acceptance**



#### **Acceptance: Comparison Over Time**



## **Relationships with Peers**





#### **Relationships with Peers: Comparison Over Time**





#### **Perceptions of