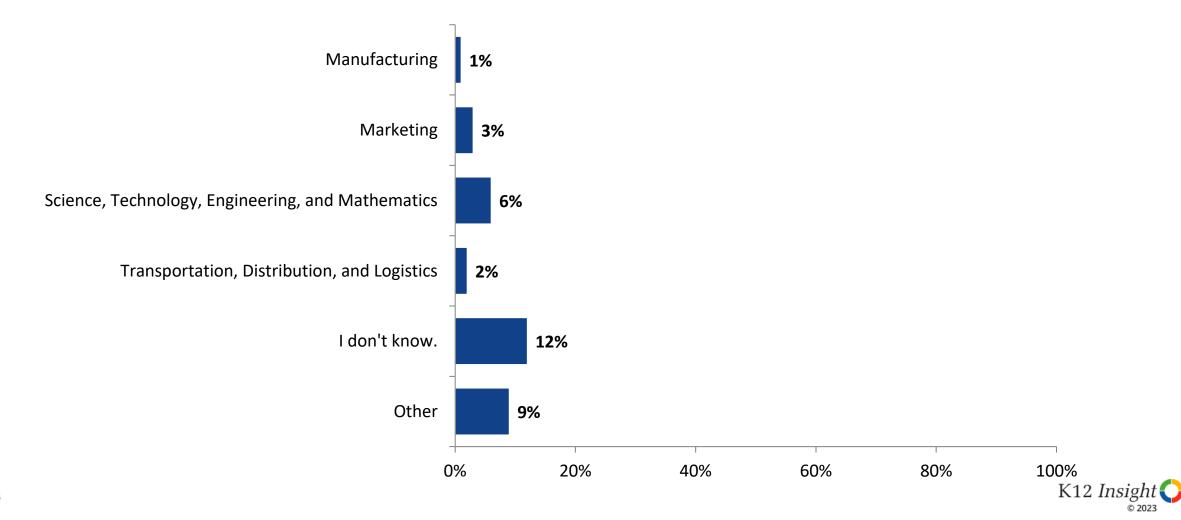

## **Career Fields (Continued)**

Which of the following career fields do you plan to pursue? (N=219)