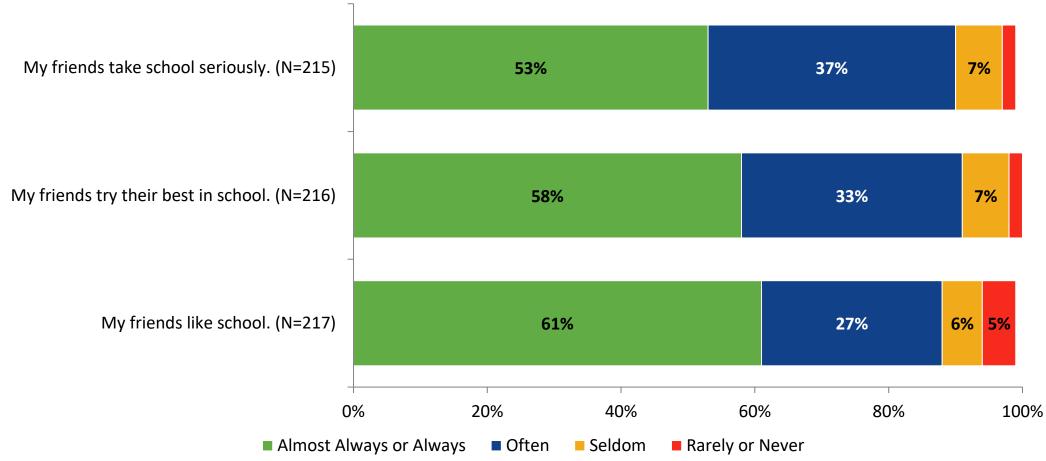

*Class Experience**

#### **Class Experience**





#### **Class Experience: Comparison Over Time**





#### **Student Experience**





## **Student Experience: Comparison Over Time**





#### **Academic Support**



#### **Academic Support: Comparison Over Time**





#### Relevance



#### **Relevance: Comparison Over Time**



## **Self-Management**



#### **Self-Management: Comparison Over Time**



#### Grit





## **Grit: Comparison Over Time**



#### **Involvement**



## **Involvement: Comparison Over Time**



#### **Future Goals**



#### **Future Goals: Comparison Over Time**



#### **Acceptance**



#### **Acceptance: Comparison Over Time**



## **Relationships with Peers**





#### **Relationships with Peers: Comparison Over Time**





#### **Perceptions of Peers**



#### **Perceptions of Peers: Comparison Over Time**





## **Relationships with Adults in School**





#### Relationships with Adults in School: Comparison Over Time



#### **After High School Plans**

Which of the following best describes your plans for after high school? (N=219)



#### **Career Fields**

Which of the following career fields do you plan to pursue? (N=219)



## **Career Fields (Continued)**

Which of the following career fields do you plan to pursue? (N=219)



#### **Net Promoter Score**

If you had a family member or friend moving to the area, how likely are you to recommend your school to them? (N=184)







#### **Impact on NPS Score**

How do each of the following impact the score you gave above?



## Impact on NPS Score (Continued)

How do each of the follow