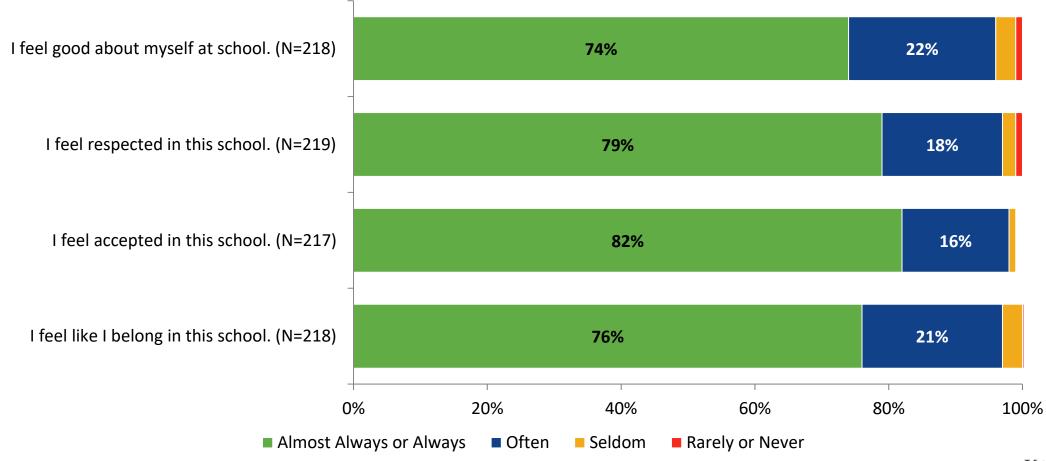

agement: Comparison Over Time (Continued)**





#### **Like School**

How frequently do you feel the following statement is true? Generally, I like school. (N=217)





#### **Class Experience**

#### **Class Experience**





#### **Class Experience: Comparison Over Time**





#### **Student Experience**





## **Student Experience: Comparison Over Time**





#### **Academic Support**



#### **Academic Support: Comparison Over Time**





#### Relevance



#### **Relevance: Comparison Over Time**



## **Self-Management**



#### **Self-Management: Comparison Over Time**



#### Grit





## **Grit: Comparison Over Time**



#### **Involvement**



## **Involvement: Comparison Over Time**



#### **Future Goals**



#### **Future Goals: Comparison Over Time**



#### **Acceptance**



#### **Acceptance: Comparison Over Time**



## **Relationships with Peers**





#### **Relationships with Peers: Comparison Over Time**





#### **Perceptions of Peers**



#### **Perceptions of Peers: Comparison Over Time**





## **Relationships with Adults in School**





#### Relationships with Adults in School: Comparison Over Time



#### **After High School Plans**

Which of the following best describes your plans for after high school? (N=219)



#### **Career Fields**

Which of the following career fields do you plan to pursue? (N=219)



## **Career Fields (Continued)**

Which of the following career fields do you plan to pursue? (N=219)



#### **Net Promoter Score**

If you had a family member or friend moving to the area, how likely are you to recommend your school to t