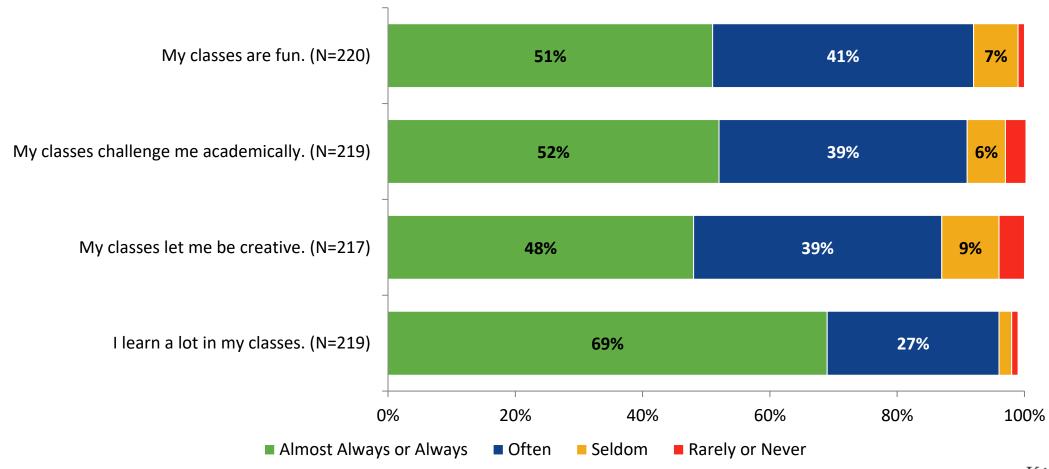

# **2022-2023 Student Engagement Survey: Clearwater Adult Education**

Results

School Year 2022-2023



#### **Overall Engagement**



## **Overall Engagement (Continued)**



#### **Overall Engagement: Comparison Over Time**





## **Overall Engagement: Comparison Over Time (Continued)**





#### **Like School**

How frequently do you feel the following statement is true? Generally, I like school. (N=217)





#### **Class Experience**

#### **Class Experience**





#### **Class Experience: Comparison Over Time**





#### **Student Experience**





## **Student Experience: Comparison Over Time**





#### **Academic Support**



#### **Academic Support: Comparison Over Time**





#### Relevance



#### **Relevance: Comparison Over Time**



## **Self-Management**



#### **Self-Management: Comparison Over Time**



#### Grit





## **Grit: Comparison Over Time**



#### **Involvement**



## **Involvement: Comparison Over Time**



#### **Future Goals**



#### **Future Goals: Comparison Over Time**



#### **Acceptance**



#### **Acceptance: Comparison Over Time**



## **Relationships with Peers**





#### **Relationships with Peers: Comparison Over Time**





#### **Perceptions of Peers**



#### **Perceptions of Peers: Comparison Over T