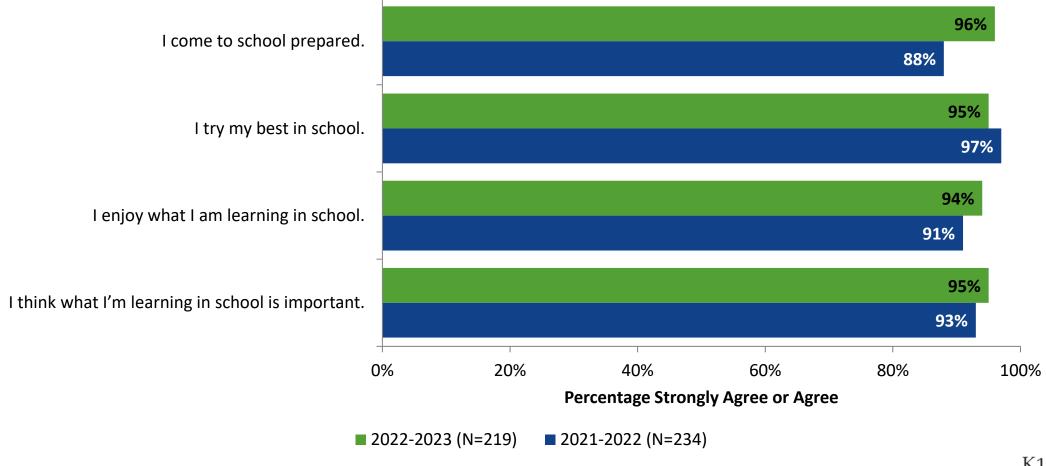

# **2022-2023 Student Engagement Survey: Clearwater Adult Education**

Results

School Year 2022-2023



#### **Overall Engagement**



## **Overall Engagement (Continued)**



#### **Overall Engagement: Comparison Over Time**





## **Overall Engagement: Comparison Over Time (Continued)**





#### **Like School**

How frequently do you feel the following statement is true? Generally, I like school. (N=217)





#### **Class Experience**

#### **Class Experience**





#### **Class Experience: Comparison Over Time**





#### **Student Experience**





## **Student Experience: Comparison Over Time**





#### **Academic Support**



#### **Academic Support: Comparison Over Time**





#### Relevance



#### **Relevance: Comparison Over Time**



## **Self-Management**



#### **Self-Management: Comparison Over Time**



#### Grit





## **Grit: Comparison Over Time**



#### **Involvement**



## **Involvement: Comparison Over Time**



#### **Future Goals**



#### **Future Goals: Comparison Over Time**



#