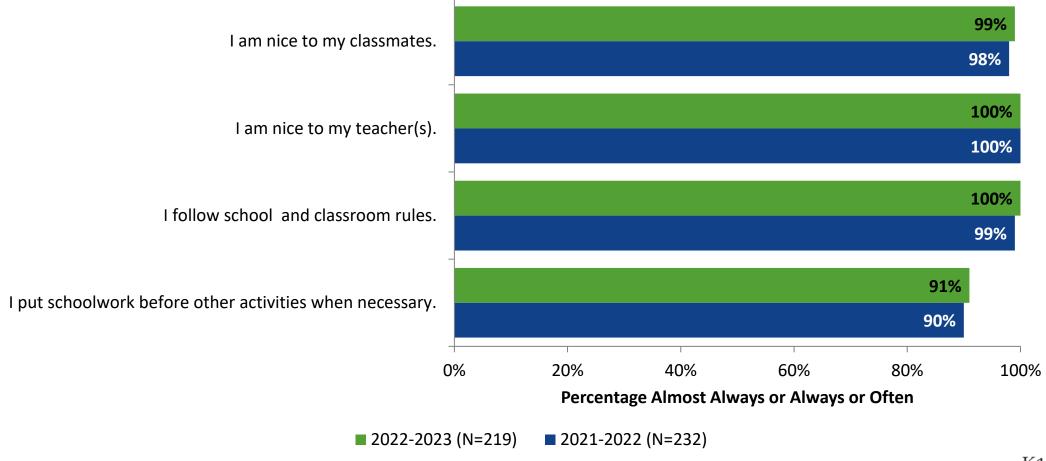

Survey: Clearwater Adult Education**

Results

School Year 2022-2023



#### **Overall Engagement**



## **Overall Engagement (Continued)**



#### **Overall Engagement: Comparison Over Time**





## **Overall Engagement: Comparison Over Time (Continued)**





#### **Like School**

How frequently do you feel the following statement is true? Generally, I like school. (N=217)





#### **Class Experience**

#### **Class Experience**





#### **Class Experience: Comparison Over Time**





#### **Student Experience**





## **Student Experience: Comparison Over Time**





#### **Academic Support**



#### **Academic Support: Comparison Over Time**





#### Relevance



#### **Relevance: Comparison Over Time**



## **Self-Management**



#### **Self-Management: Comparison Over Time**



#### Grit





## **Grit: Comparison Over Time**



#### **Involvement**



## **Involvement: Comparison Over Time**



#### **Future Goals**



#### **Future Goals: Comparison Over Time**



#### **Acceptance**



#### **Acceptance: Comparison Over Time**



## **Relationships with Peers**





#### **Relationships with Peers: Comparison Over Time**





#### **Perceptions of Peers**



#### **Perceptions of Peers: Comparison Over Time**





## **Relationships with Adults in School**





#### Relationships with Adults in School: Comparison Over Time



#### **After High School Plans**

Which of the following best describes your plans for after high school? (N=219)



#### **Career Fields**

Which of the following career fields do you plan to pursue? (N=219)



## **Career Fields (Cont