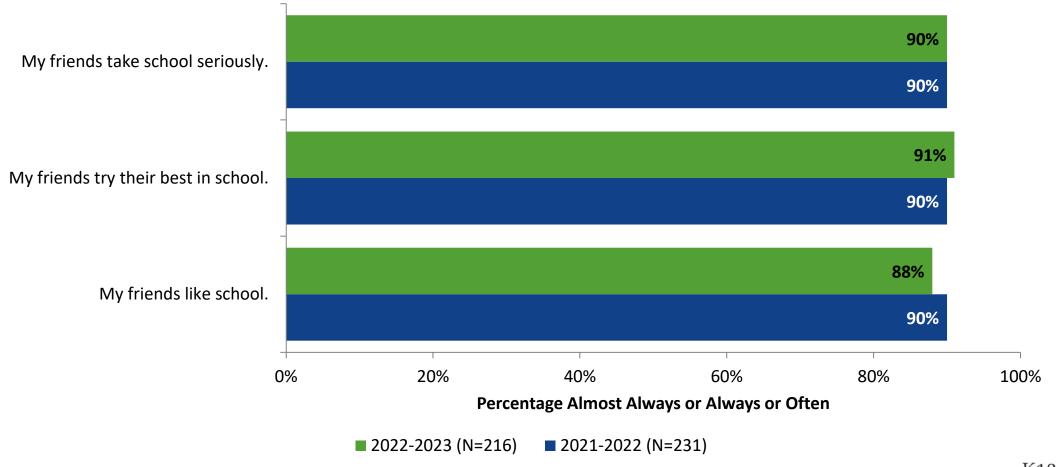

# **Class Experience: Comparison Over Time**





#### **Student Experience**





## **Student Experience: Comparison Over Time**





#### **Academic Support**



#### **Academic Support: Comparison Over Time**





#### Relevance



#### **Relevance: Comparison Over Time**



## **Self-Management**



#### **Self-Management: Comparison Over Time**



#### Grit





## **Grit: Comparison Over Time**



#### **Involvement**



## **Involvement: Comparison Over Time**



#### **Future Goals**



#### **Future Goals: Comparison Over Time**



#### **Acceptance**



#### **Acceptance: Comparison Over Time**



## **Relationships with Peers**





#### **Relationships with Peers: Comparison Over Time**





#### **Perceptions of Peers**



#### **Perceptions of Peers: Comparison Over Time**





## **Relationships with Adults in School**





#### Relationships with Adults in School: Comparison Over Time



#### **After High School Plans**

Which of the following best describes your plans for after high school? (N=219)



#### **Career Fields**

Which of the following career fields do you plan to pursue? (N=219)



## **Career Fields (Continued)**

Which of the following career fields do you plan to pursue? (N=219)



#### **Net Promoter Score**

If you had a family member or friend moving to the area, how likely are you to recommend your school to them? (N=184)







#### **Impact on NPS Score**

How do each of the following impact the score you gave above?



## Impact on NPS Score (Continued)

How do each of the following impact the score you gave above?



#### **End of P