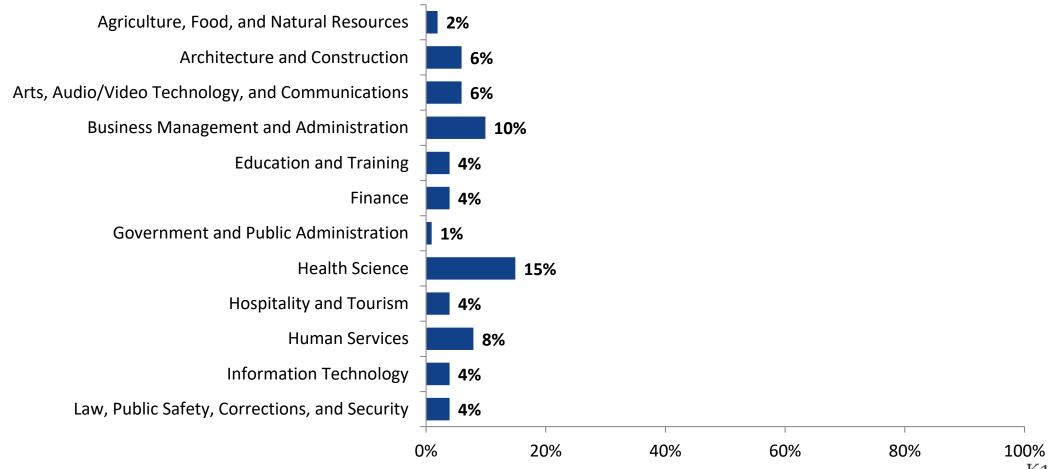

#### **Career Fields**

Which of the following career fields do you plan to pursue? (N=219)