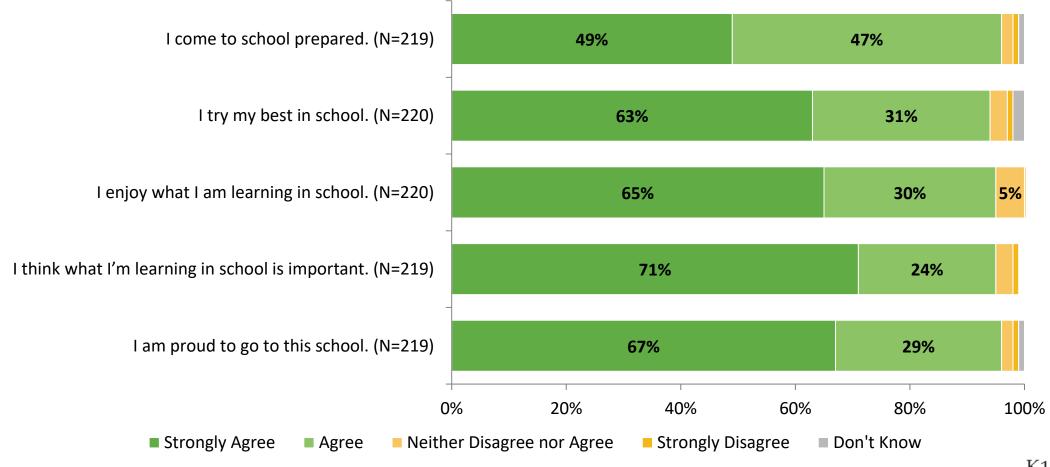

# **2022-2023 Student Engagement Survey: Clearwater Adult Education**

Results

School Year 2022-2023



#### **Overall Engagement**



## **Overall Engagement (Continued)**



#### **Overall Engagement: Comparison Over Time**





## **Overall Engagement: Comparison Over Time (Continued)**





#### **Like School**

How frequently do you feel the following statement is true? Generally, I like school. (N=217)





#### **Class Experience**

#### **Class Experience**





#### **Class Experience: Comparison Over Time**





#### **Student Experience**





## **Student Experience: Comparison Over Time**





#### **Academic Support**



#### **Academic Support: Comparison Over Time**





#### Relevance



#### **Relevance: Comparison Over Time**



## **Self-Management**



#### **Self-Management: Comparison Over Time**



#### Grit





## **Grit: Comparison Over Time**



#### **Involvement**



## **Involvement: Compa