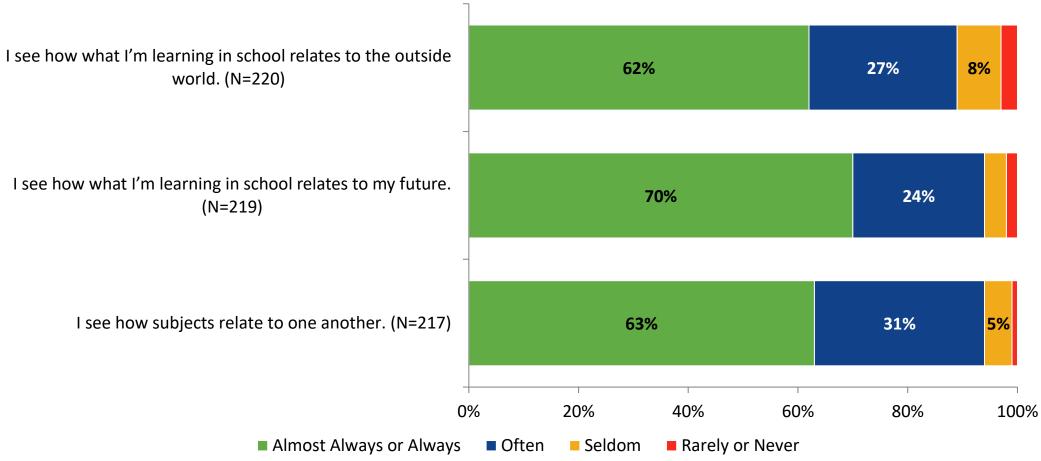

# **2022-2023 Student Engagement Survey: Clearwater Adult Education**

Results

School Year 2022-2023



#### **Overall Engagement**



## **Overall Engagement (Continued)**



#### **Overall Engagement: Comparison Over Time**





## **Overall Engagement: Comparison Over Time (Continued)**





#### **Like School**

How frequently do you feel the following statement is true? Generally, I like school. (N=217)





#### **Class Experience**

#### **Class Experience**





#### **Class Experience: Comparison Over Time**





#### **Student Experience**





## **Student Experience: Comparison Over Time**





#### **Academic Support**



#### **Academic Support: Comparison Over Time**





#### Relevance



#### **Relevance: Comparison Over Time**



## **Self-Management**



#### **Self-Management: Comparison Over Time**



#### Grit





## **Grit: Comparison Over Time**



#### **Involvement**



## **Involvement: Comparison Over Time**



#### **Future Goals**



#### **Future Goals: Comparison Over Time**



#### **Acceptance**



#### **Acceptance: Comparison Over Time**



## **Relationships with Peers**





#### **Relationships with Peers: Comparison Over Time**





#### **Perceptions of Peers**



#### **Perceptions of Peers: Comparison Over Time**





## **Relationships with Adults in School**





#### Relationships with Adults in School: Comparison Over Time



#### **After High School Plans**

Which of the following best describes your plans for after high school? (N=219)